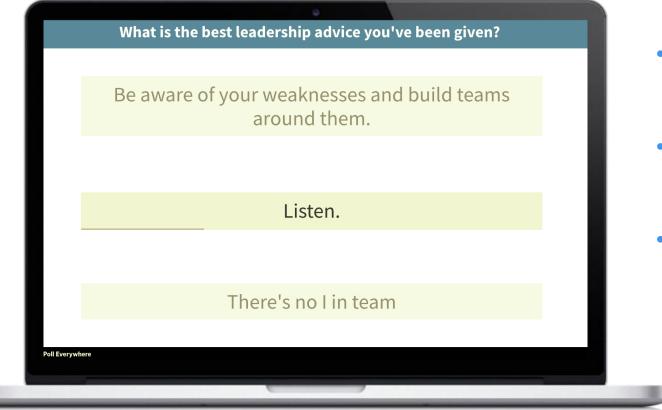

#### **Advice wall**

Advice or feedback from group is display for all participants

# Advice wall using spotlight

- Background or centerpiece of discussion
- Repurposed as a "takeaway" with downloadable responses
- Moderation available