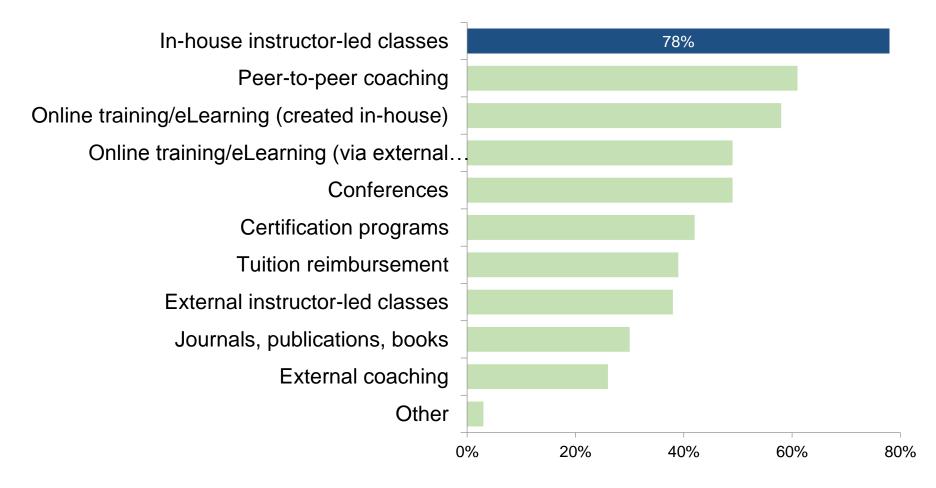

# Learning professionals turn to ILT.

What type of learning tools do you/your team use to train employees? LinkedIn 2017 Workplace Learning Report