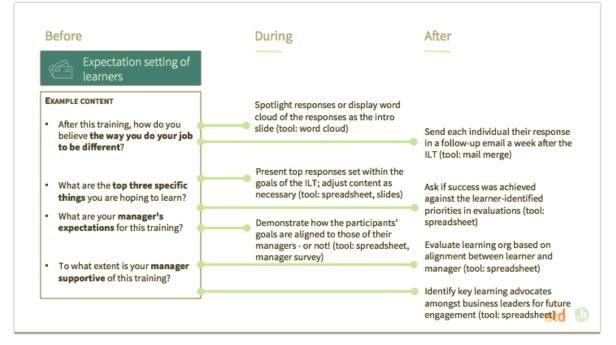

#### **EXAMPLE CONTENT**

- After this training, how do you believe the way you do your job to be different?
- What are the top three specific things you are hoping to learn?
- What are your **manager's** expectations for this training?
- To what extent is your manager supportive of this training?

#### During

After

Spotlight responses or display word cloud of the responses as the intro slide (tool: word cloud)

Present top responses set within the goals of the ILT; adjust content as necessary (tool: spreadsheet, slides)

Demonstrate how the participants' goals are aligned to those of their managers - or not! (tool: spreadsheet, manager survey) Send each individual their response in a follow-up email a week after the ILT (tool: mail merge)

Ask if success was achieved against the learner-identified priorities in evaluations (tool: spreadsheet)

Evaluate learning org based on alignment between learner and manager (tool: spreadsheet)

Identify key learning advocates amongst business leaders for future engagement (tool: spreadsheet)