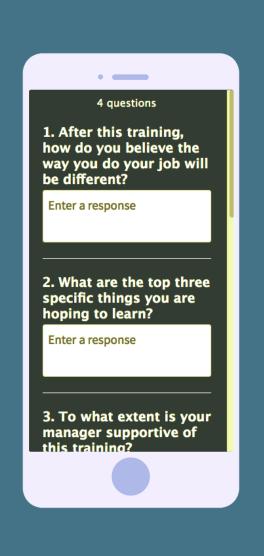

#### **EXAMPLE CONTENT**

- After this training, how do you believe the way you do your job to be different?
- What are the **top three specific things** you are hoping to learn?
- What are your manager's expectations for this training?
- Is your manager supportive of this training?

#### **USING THE CONTENT**

- Share most salient specific learning goals during session
- Confirm "way you do your job will be different" At end of session