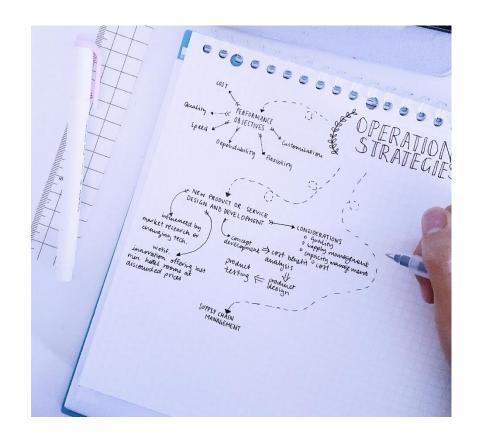

# Mind mapping (also bullet journaling)

- Individually produced followed by "roadshow"
- Facilitated creation as a group
- Digital or analog creation