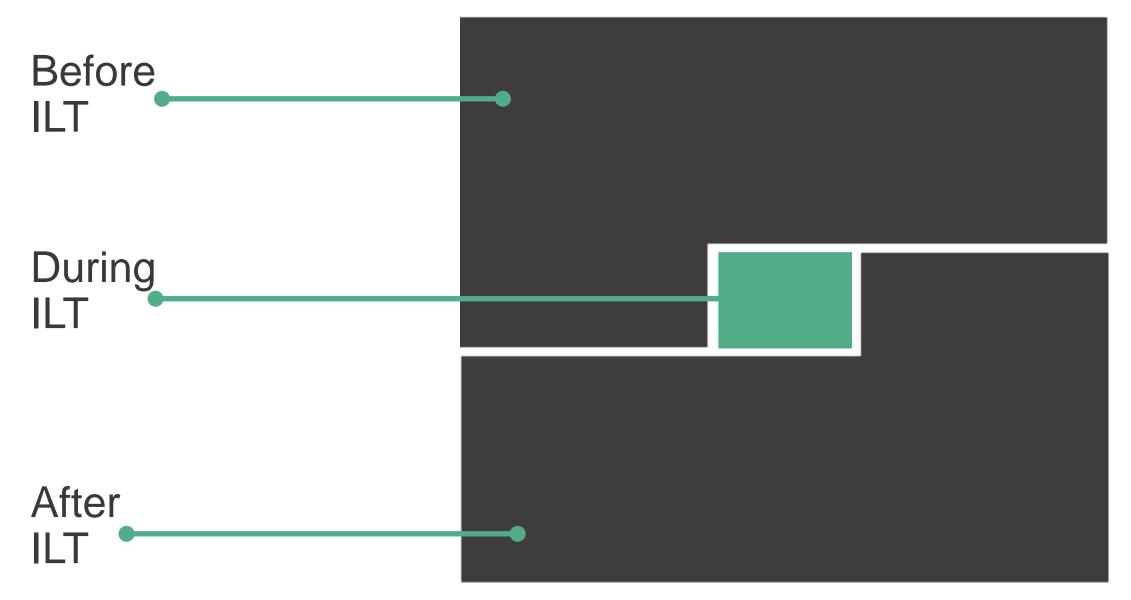

# ILT is an experience.

It's special.

Spread it out. Connect it all.

| Mon<br>Jan 1                                                                                                                        | Tue<br>2                                                            | Wed<br>3               | Thu<br>4                                                                                                                                                                                                                                                                                                                                                                                                                                                                                                                                                                                                                                                                                                                                                                                                                                                                                                                                                                                                                                                                                                                                                                                                                                                                                                                                                                                                                                                                                                                                                                                                                                                                                                                                                                                                                                                                                                                                                                                                                                                                                                                                 | Fri<br>5                                                                                                                |
|-------------------------------------------------------------------------------------------------------------------------------------|---------------------------------------------------------------------|------------------------|------------------------------------------------------------------------------------------------------------------------------------------------------------------------------------------------------------------------------------------------------------------------------------------------------------------------------------------------------------------------------------------------------------------------------------------------------------------------------------------------------------------------------------------------------------------------------------------------------------------------------------------------------------------------------------------------------------------------------------------------------------------------------------------------------------------------------------------------------------------------------------------------------------------------------------------------------------------------------------------------------------------------------------------------------------------------------------------------------------------------------------------------------------------------------------------------------------------------------------------------------------------------------------------------------------------------------------------------------------------------------------------------------------------------------------------------------------------------------------------------------------------------------------------------------------------------------------------------------------------------------------------------------------------------------------------------------------------------------------------------------------------------------------------------------------------------------------------------------------------------------------------------------------------------------------------------------------------------------------------------------------------------------------------------------------------------------------------------------------------------------------------|-------------------------------------------------------------------------------------------------------------------------|
|                                                                                                                                     |                                                                     |                        | <ul> <li>10:05an Marketing S</li> <li>10:15a The second se</li></ul> | <ul> <li>10am Reply to app state</li> <li>10.00am manuality of</li> <li>12.45pm Recruiting R</li> <li>4 more</li> </ul> |
| 8                                                                                                                                   |                                                                     |                        |                                                                                                                                                                                                                                                                                                                                                                                                                                                                                                                                                                                                                                                                                                                                                                                                                                                                                                                                                                                                                                                                                                                                                                                                                                                                                                                                                                                                                                                                                                                                                                                                                                                                                                                                                                                                                                                                                                                                                                                                                                                                                                                                          | 12                                                                                                                      |
| • 9:30am/ ising Sea-let                                                                                                             | 10am End-of-Q4 OKR                                                  | • 10am Scrutineering N | • 10:15am Paul-Sam 1:                                                                                                                                                                                                                                                                                                                                                                                                                                                                                                                                                                                                                                                                                                                                                                                                                                                                                                                                                                                                                                                                                                                                                                                                                                                                                                                                                                                                                                                                                                                                                                                                                                                                                                                                                                                                                                                                                                                                                                                                                                                                                                                    | 10am 2018 Q1 - OKR                                                                                                      |
| <ul> <li>10 am Antonippi at a 10.05am Marketing S</li> <li>5 more</li> </ul>                                                        | <ul> <li>5:30pm Tuesday Boar</li> <li>6:30pm TBD- Carmer</li> </ul> |                        | <ul> <li>3pm Design Critique</li> <li>5:30pm Fon for dinne</li> </ul>                                                                                                                                                                                                                                                                                                                                                                                                                                                                                                                                                                                                                                                                                                                                                                                                                                                                                                                                                                                                                                                                                                                                                                                                                                                                                                                                                                                                                                                                                                                                                                                                                                                                                                                                                                                                                                                                                                                                                                                                                                                                    |                                                                                                                         |
| 15                                                                                                                                  |                                                                     | *                      | 18                                                                                                                                                                                                                                                                                                                                                                                                                                                                                                                                                                                                                                                                                                                                                                                                                                                                                                                                                                                                                                                                                                                                                                                                                                                                                                                                                                                                                                                                                                                                                                                                                                                                                                                                                                                                                                                                                                                                                                                                                                                                                                                                       | 19                                                                                                                      |
| <ul> <li>9:30am Rising Sea-let</li> <li>10am Reply to app still</li> <li>10:05am Marketing S</li> <li>10:15am Señor Fool</li> </ul> | 9.55am 5 d Ww/oM     2pm My an addit                                |                        | Ipm tagging + keywo<br>dipm Design Ontique                                                                                                                                                                                                                                                                                                                                                                                                                                                                                                                                                                                                                                                                                                                                                                                                                                                                                                                                                                                                                                                                                                                                                                                                                                                                                                                                                                                                                                                                                                                                                                                                                                                                                                                                                                                                                                                                                                                                                                                                                                                                                               | C 10am P with app sti<br>c 12/45p eruiting R<br>C 2pm Weekly Marketin<br>4 more                                         |
| 22                                                                                                                                  |                                                                     | 24                     | 25                                                                                                                                                                                                                                                                                                                                                                                                                                                                                                                                                                                                                                                                                                                                                                                                                                                                                                                                                                                                                                                                                                                                                                                                                                                                                                                                                                                                                                                                                                                                                                                                                                                                                                                                                                                                                                                                                                                                                                                                                                                                                                                                       | 26                                                                                                                      |
| ◎ 10am Reply to app st                                                                                                              |                                                                     |                        |                                                                                                                                                                                                                                                                                                                                                                                                                                                                                                                                                                                                                                                                                                                                                                                                                                                                                                                                                                                                                                                                                                                                                                                                                                                                                                                                                                                                                                                                                                                                                                                                                                                                                                                                                                                                                                                                                                                                                                                                                                                                                                                                          | © 10am Reply to app st<br>© 10:15am Business Tir<br>14 more                                                             |
| 29                                                                                                                                  |                                                                     |                        |                                                                                                                                                                                                                                                                                                                                                                                                                                                                                                                                                                                                                                                                                                                                                                                                                                                                                                                                                                                                                                                                                                                                                                                                                                                                                                                                                                                                                                                                                                                                                                                                                                                                                                                                                                                                                                                                                                                                                                                                                                                                                                                                          | 2                                                                                                                       |
|                                                                                                                                     | • 11am MCM Onsite - \                                               | • 10am Scrutineering N | • 10:15am Paul-Sam 1:                                                                                                                                                                                                                                                                                                                                                                                                                                                                                                                                                                                                                                                                                                                                                                                                                                                                                                                                                                                                                                                                                                                                                                                                                                                                                                                                                                                                                                                                                                                                                                                                                                                                                                                                                                                                                                                                                                                                                                                                                                                                                                                    | Bam PPI C FOOD: Fil                                                                                                     |
| <ul> <li>9:30am Rising Sea-let</li> <li>10am Reply to app st</li> <li>22 more</li> </ul>                                            |                                                                     |                        |                                                                                                                                                                                                                                                                                                                                                                                                                                                                                                                                                                                                                                                                                                                                                                                                                                                                                                                                                                                                                                                                                                                                                                                                                                                                                                                                                                                                                                                                                                                                                                                                                                                                                                                                                                                                                                                                                                                                                                                                                                                                                                                                          | 8 more                                                                                                                  |

### Principles from the science

Anticipation

#### Repetition

Heightened attention and emotion before an experience than after

Spaced repetition and reinforcement of concepts results in greater recall

#### Efficiency

Every interaction requires **work**.

Every interaction produces **content**, material, information.

**Use that content** in multiple places in multiple ways for multiple purposes.

# Before the program

- Needs assessment
- Expectation setting for learners
- Engagement of direct managers
- Building curiosity and anticipation
- Delivering on pre-work